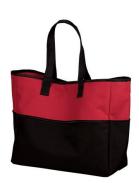

## Open Top Totebags: \$25 each

Open top with snap closure; outside zippered pocket and two side pockets; interior zippered pocket; shoulder length handles;

design will be imprinted on bottom portion of bag; 600 denier polyester; 14.375 h"x16.25 w"x7.25 d"