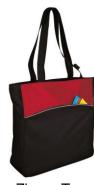

Sizes: S – 3XL

Colors: Black, Forest Green

Sweatshirts: \$25 each

80/20 cotton/poly; 9.5 oz. fabric

Sizes: S-2XL

Colors: Black, Forest Green

**Zipper Top Totebags: \$25 each** 

Zipper top; curved exterior zippered pocket; shoulder length handles;

design will be imprinted on bottom portion of bag;

600 denier polyester; 13.75 h"x14 w"x4.25 d"

Black/Red

Woman's Style T-Shirts: \$15 each

100% cotton; 6.1 oz fabric Slightly lower neckline

Sizes: XS – 3XL